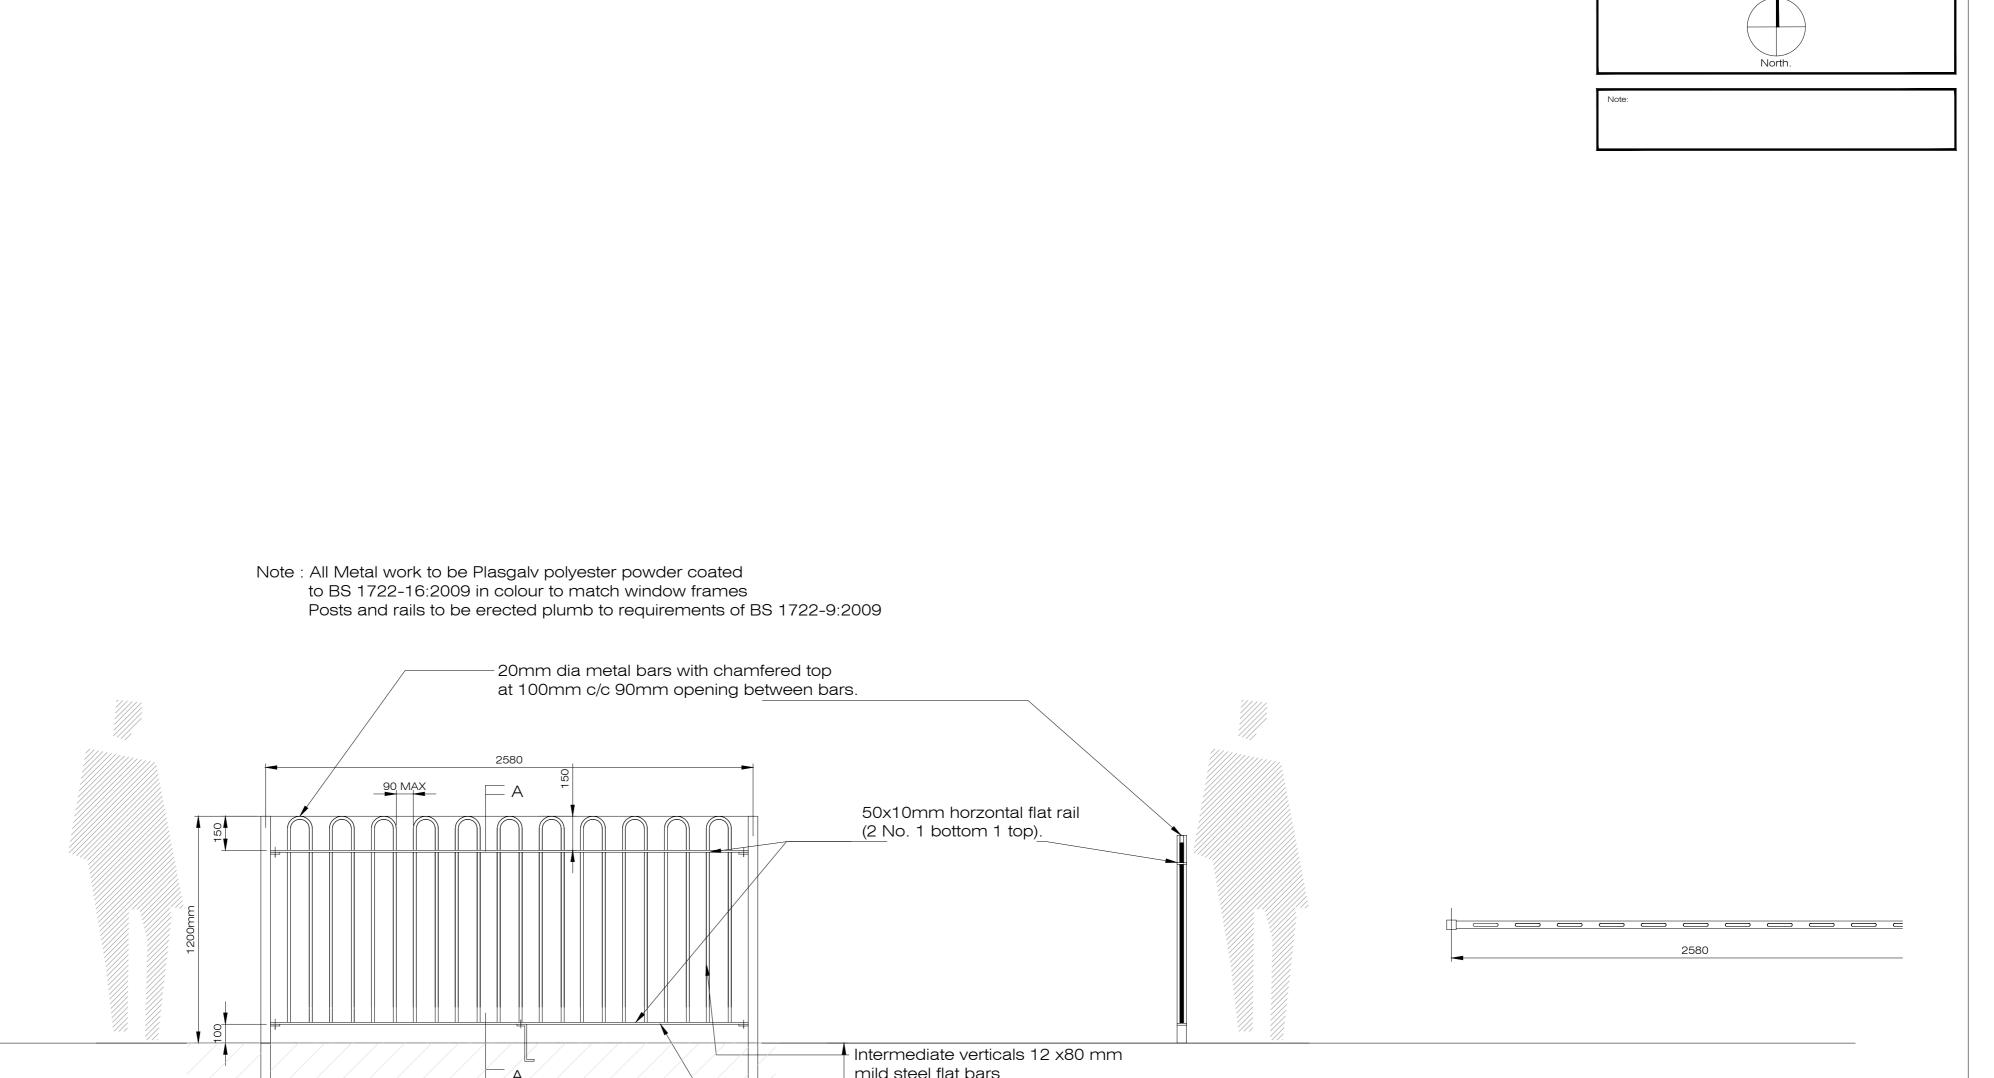

D01 LD-03-PP 1.2mtr high metal railing Scale 1:20

description Powder coated galvanized steel cantilever support beam with seat and backrest supports. Iroko seat and back boards. Armrests optional.

dimensions Length 1800/2400mm, depth 565mm, height 790mm.

1800/2400

options

Seat available with or without armrests. Available as root fixed, below surface flange or above surface flange fixed. Unfinished timber or micro porous wood stain.

Ground level

D02 LD-03-PP Omos s96w bench seat