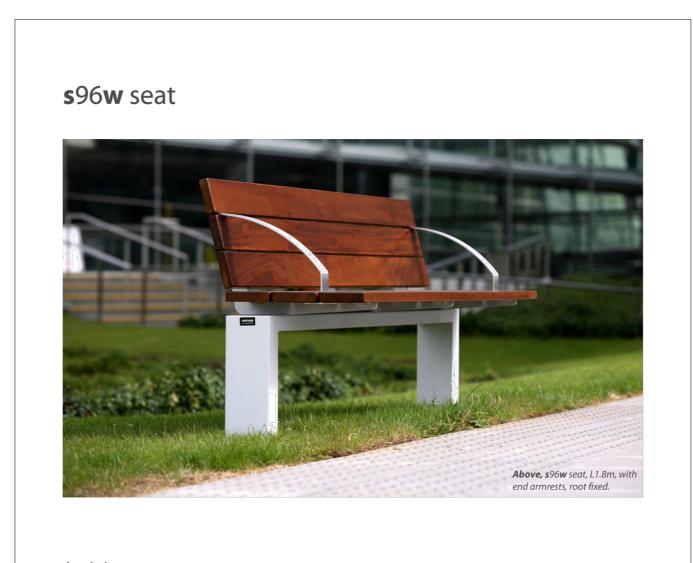

1800/2400

options

Seat available with or without armrests. Available as root fixed, below surface flange or above surface flange fixed. Unfinished timber or micro porous wood stain.

Ground level

D02 LD-03-PP Omos s96w bench seat