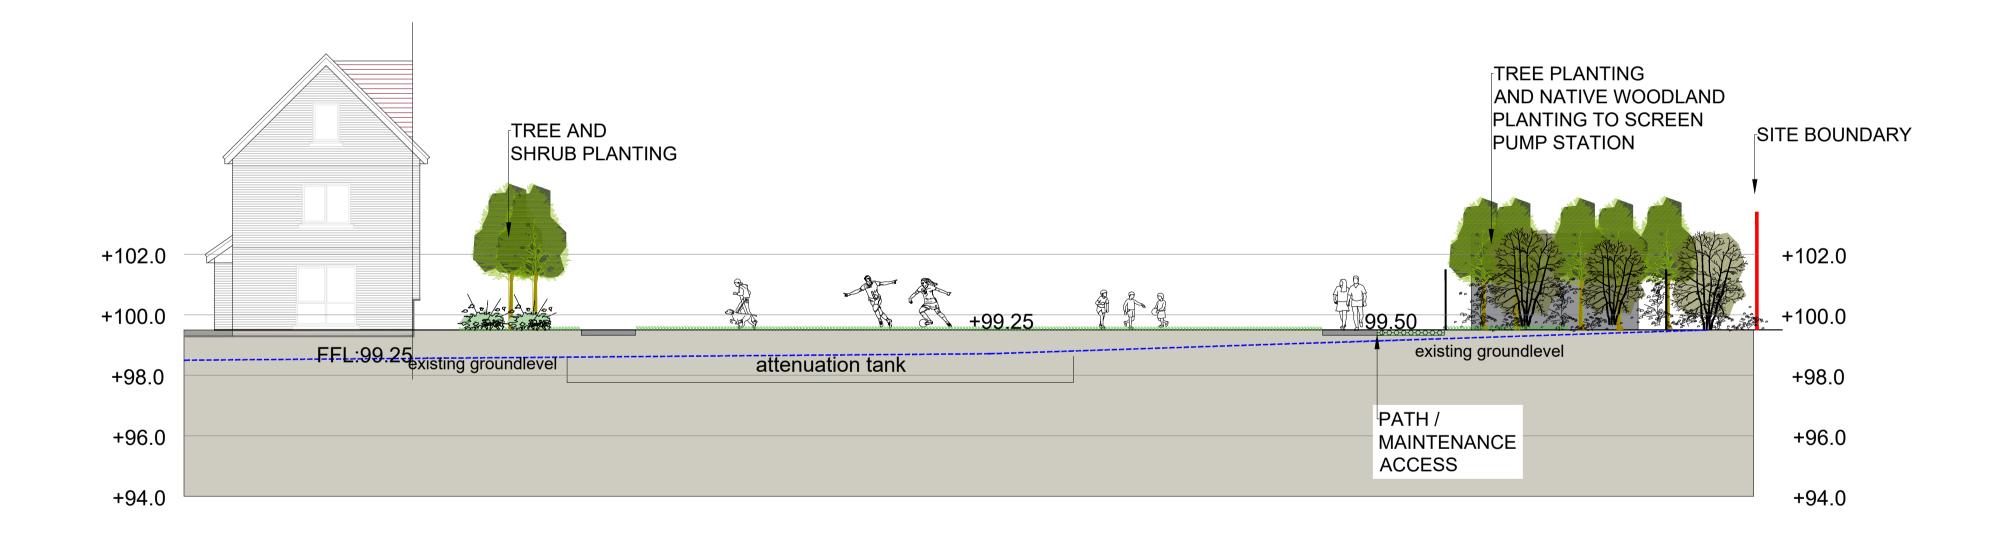

| Project name: Ballinderry Road, Mullingar | Project number: 18-069    |
|-------------------------------------------|---------------------------|
| Drawing name:  Landscape Sections 3 of 3  | Drawing number:  LS-03-PP |