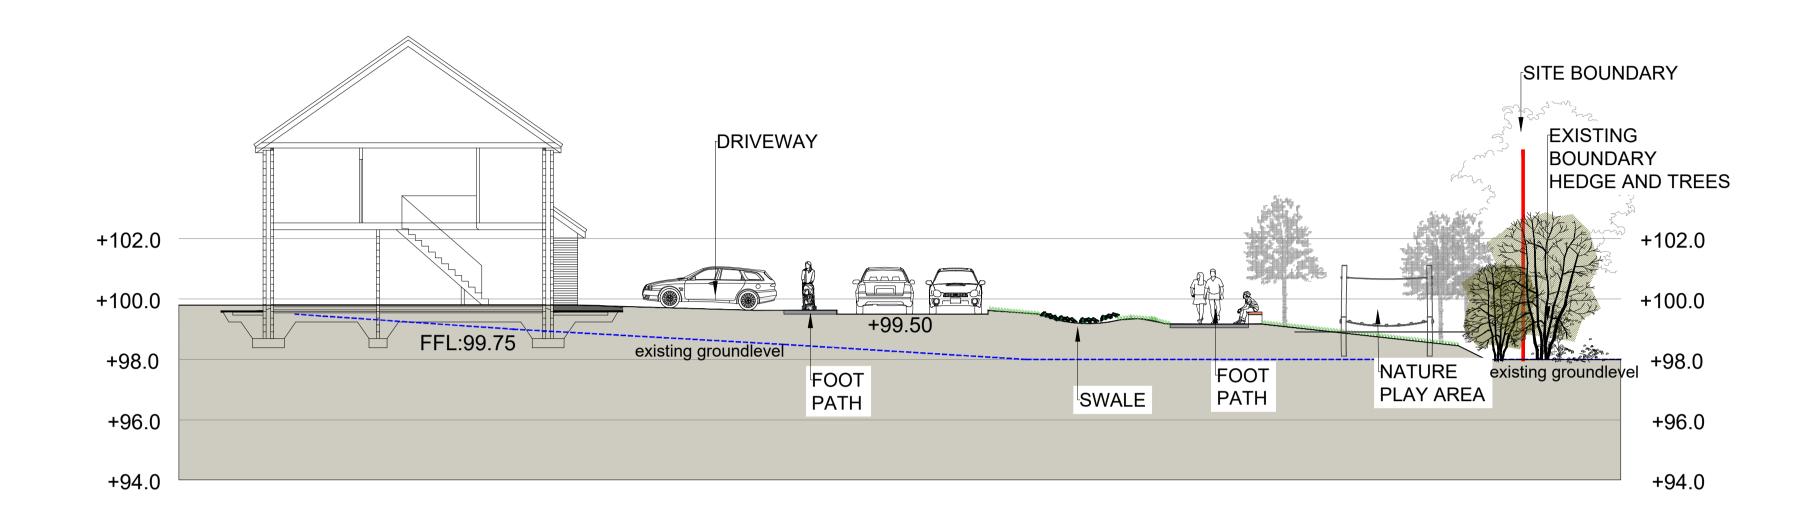

| Project name: Ballinderry Road, Mullingar | Project number: 18-069    |
|-------------------------------------------|---------------------------|
| Drawing name:  Landscape Sections 3 of 3  | Drawing number:  LS-03-PP |