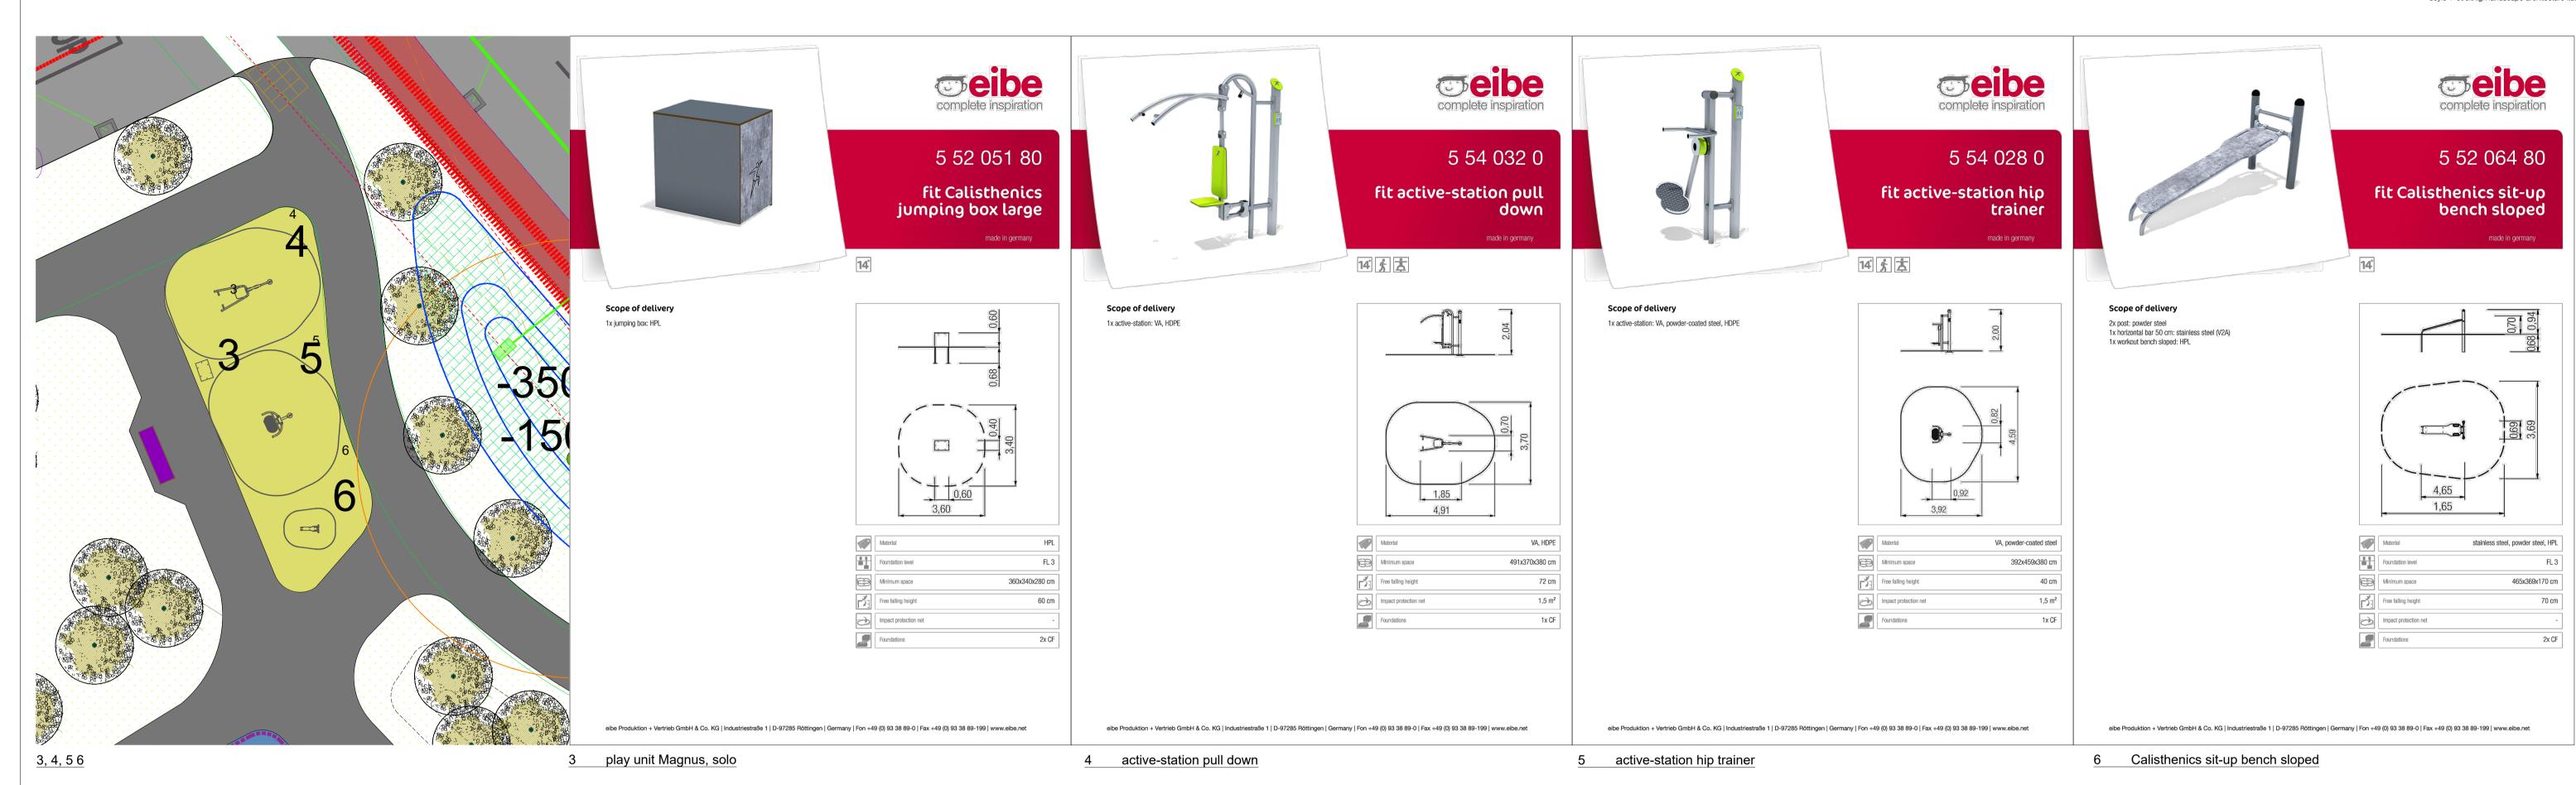

## <u>Area A</u>

- 1 play unit Magnus, solo
- 1.1 Basis Spring Rocker
- 2 Calisthenics unit Midi 022.2 Calisthenic bars
- 3 fit Calisthenics
- 4 active-station pull down
- 5 active-station hip trainer
- 6 Calisthenics sit-up bench sloped