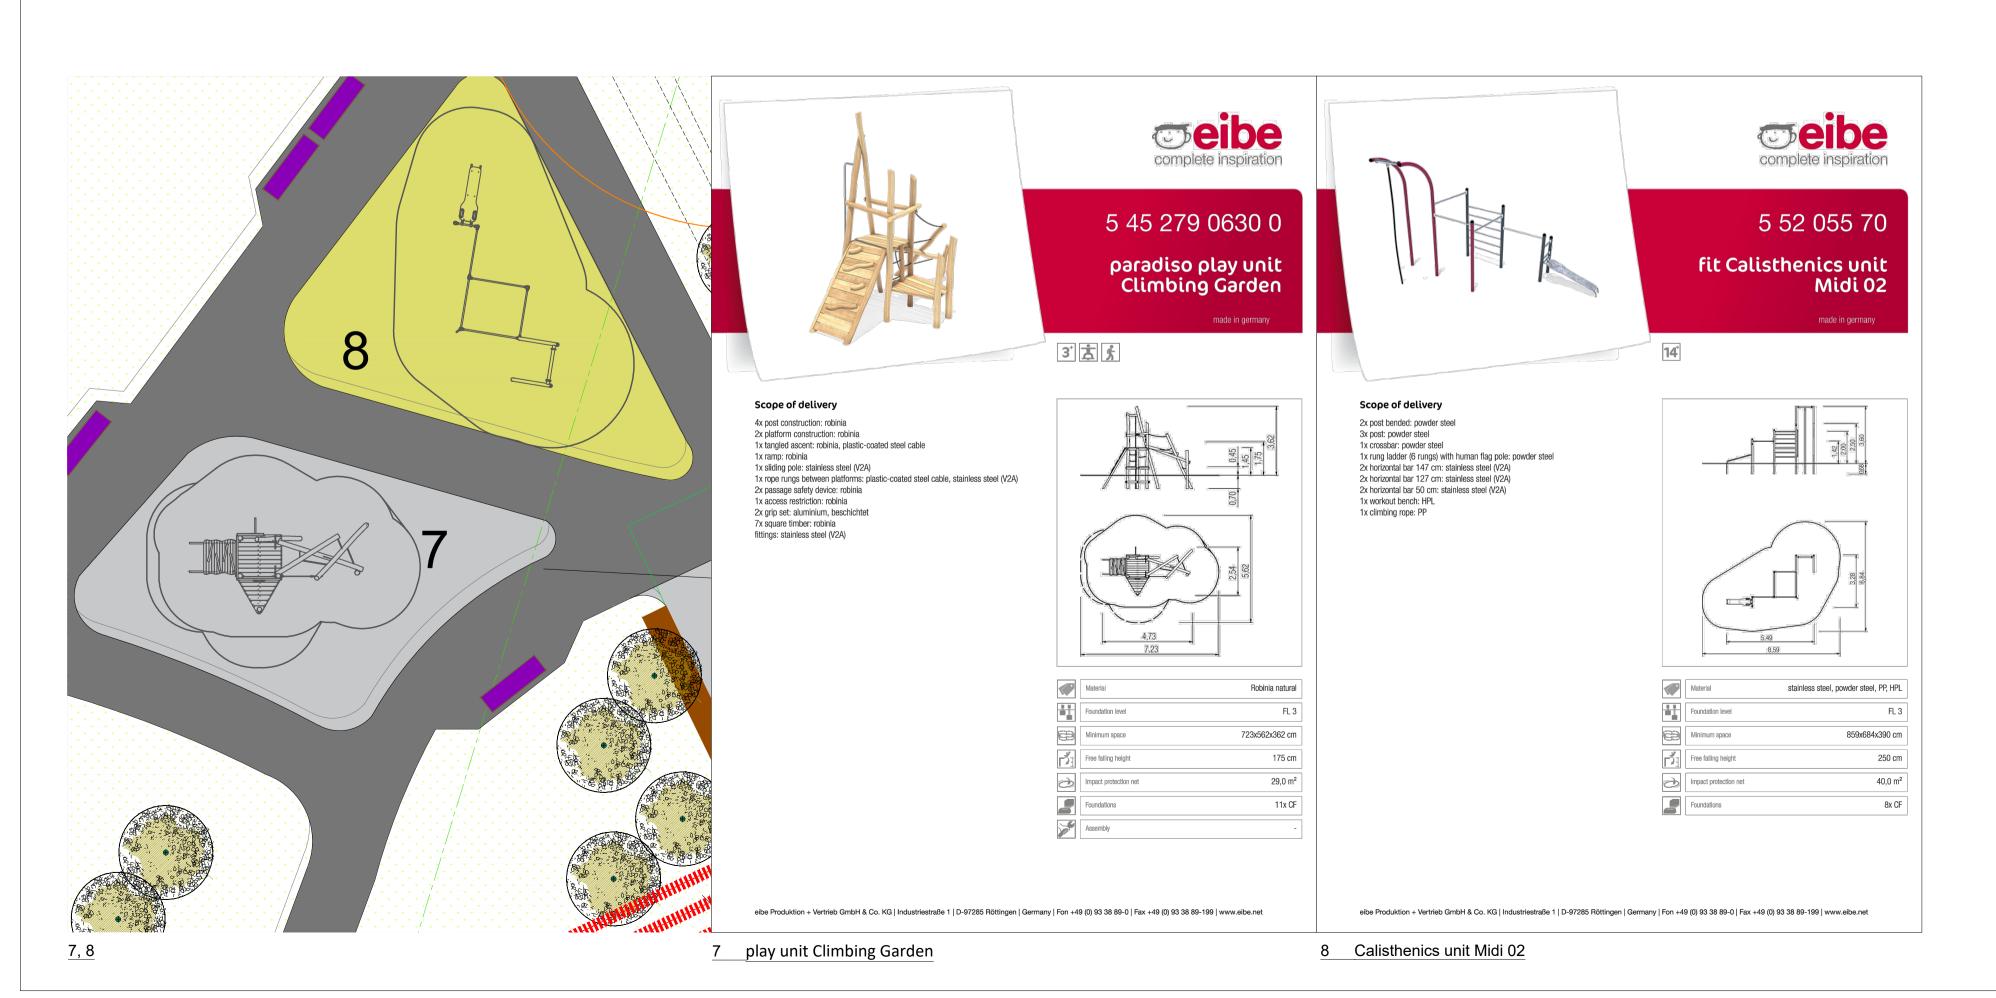

## <u>Area D</u>

- 7 play unit Climbing Garden
- 8 Calisthenics unit Midi 02
- or similar and approved

| Ballinderry Road, Mullingar  Drawing name: Playground Equipment 2 of 3                                                                                                                |  | Project number:  18-069  Drawing number:  PG-02-PP                |
|---------------------------------------------------------------------------------------------------------------------------------------------------------------------------------------|--|-------------------------------------------------------------------|
|                                                                                                                                                                                       |  |                                                                   |
| Status: Planning                                                                                                                                                                      |  | date: 16.03.2022                                                  |
| Contact details:  Linda Doyle (Director) mobile: 087 267 4196 e-mail linda@doyle-otroithigh.com Daithi o'Troithigh (Director) mobile: 086 300 3499 e-mail daithi@doyle-otroithigh.com |  | Office address:  Pembroke House, 28-32 Upper Pembroke S Dublin 2. |